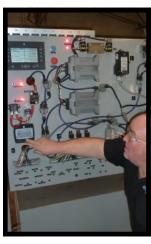

## Service School

Even the most experienced operators & technicians will benefit from this classroom and "hands-on" troubleshooting course. Instruction in hydraulic systems, electric controls and limit functions will be provided.