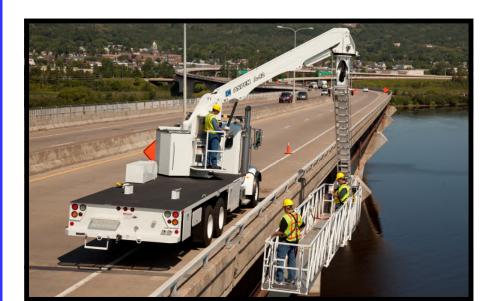

## Service School

Even the most experienced operators & technicians will benefit from this classroom and "hands-on" troubleshooting course. Instruction in hydraulic systems, electric controls and limit functions will be provided.