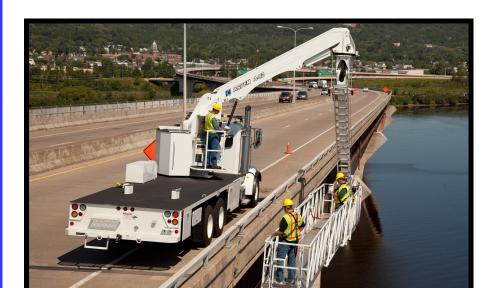

## You're invited to this year's factory

## **Service School**

Even the most experienced operators & technicians will benefit from this classroom and "hands-on" troubleshooting course. Instruction in hydraulic systems, electric controls and limit functions will be provided.