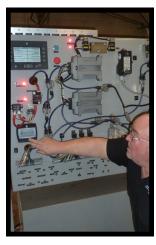

## **Service School**

Even the most experienced operators & technicians will benefit from this classroom and "hands-on" troubleshooting course. Instruction in hydraulic systems, electric controls and limit functions will be provided.

## Highlights

- Classroom instruction provided
- "Hands On" Maintenance training
- Learn safe setup operation, to perform unit maintenance
- Gain knowledge of new products
- ANSI Safety Inspection review
- Exchange Ideas