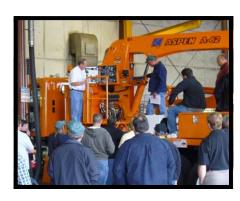

# Service School

Even the most experienced operators & technicians will benefit from this classroom and "hands-on" troubleshooting course. Instruction in hydraulic systems, electric controls and limit functions will be provided.

### Highlights

- Classroom instruction provided
- "Hands On" Maintenance training
- Learn safe setup operation, to perform unit maintenance
- Gain knowledge of new products
- ANSI Safety Inspection review
- Exchange Ideas