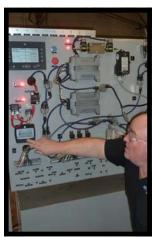

# Service School

Even the most experienced operators & technicians will benefit from this classroom and "hands-on" troubleshooting course. Instruction in hydraulic systems, electric controls and limit functions will be provided.

### Highlights

- Classroom instruction provided
- "Hands On" Maintenance training
- Learn safe setup operation, to perform unit maintenance
- Gain knowledge of new products
- ANSI Safety Inspection review
- Exchange Ideas